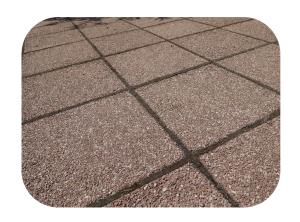

# BLOCK PAVING DRIVEWAYS

Block paving is still one of the most popular driveway and patio materials. It is functional and appears to be very effective.

## **BLOCK PAVING**

Block paving is still one of the most popular driveway and patio materials. It is functional and appears to be very effective. All provides bespoke patio and driveway supply and installation services to both commercial and residential customers in West Yorkshire. All of our work has been completed in an efficient and professional manner, in accordance with British standards.