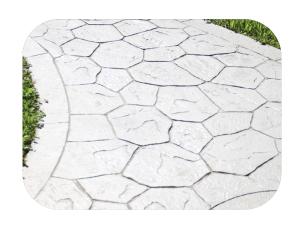

# PATTERN IMPRINTED DRIVEWAYS

It is unique from standard concrete and paving slabs because you can design the look and style you want to suit your own home.

## **IMPRINT CONCRETE**

We are experts in the design, installation, and maintenance of imprinted concrete driveways, paths, and patios. Imprinted, patterned, and coloured concrete is a modern, low-maintenance, cost-effective solution for paving large or small areas. It differs from standard concrete and paving slabs in that you can design the look and style that best suits your home, and it is guaranteed to be long lasting and low maintenance.

## IMPRINT CONCRETE SAMPLES