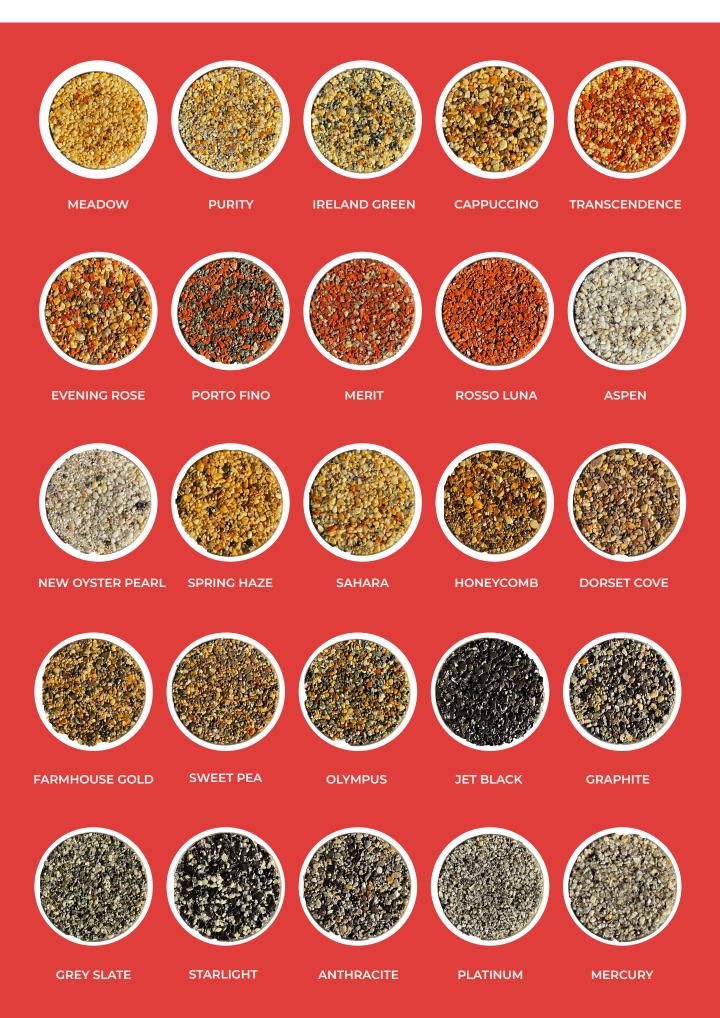

, low-maintenance, cost-effective solution for paving large or small areas. It differs from standard concrete and paving slabs in that you can design the look and style that best suits your home, and it is guaranteed to be long lasting and low maintenance.

## IMPRINT CONCRETE SAMPLES





## **RESIN BOUND**

Al Driveways are resin drive and resin bound driveway specialists, and we would love to add a touch of class to your home. Every driveway we do is head and shoulders above the competition, from the sub base we instal to the quality of the surface finish.

Resin-bound driveways are a lovely way to complement and increase the value of your home. Resin drives, which come in over 50 different colours, are an excellent way to instantly transform your property.

## **RESIN BOUND SAMPLES**





# **TARMAC DRIVEWAYS**

Tarmac is an excellent choice for a proven, dependable, and cost-effective surface.

Its ability to withstand the worst of the UK's weather means it will serve you well for many years. The finish is always smooth, reducing the chances of puddles and water damage.



## **BLOCK PAVING**

Block paving is still one of the most popular driveway and patio materials. It is functional and appears to be very effective. All provides bespoke patio and driveway supply and installation services to both commercial and residential customers in West Yorkshire. All of our work has been completed in an efficient and professional manner, in accordance with British standards.

## WHY CHOOSE US?



#### **WE HAVE THE TOOLS**

We can genuinely promise your peace of mind for a very l