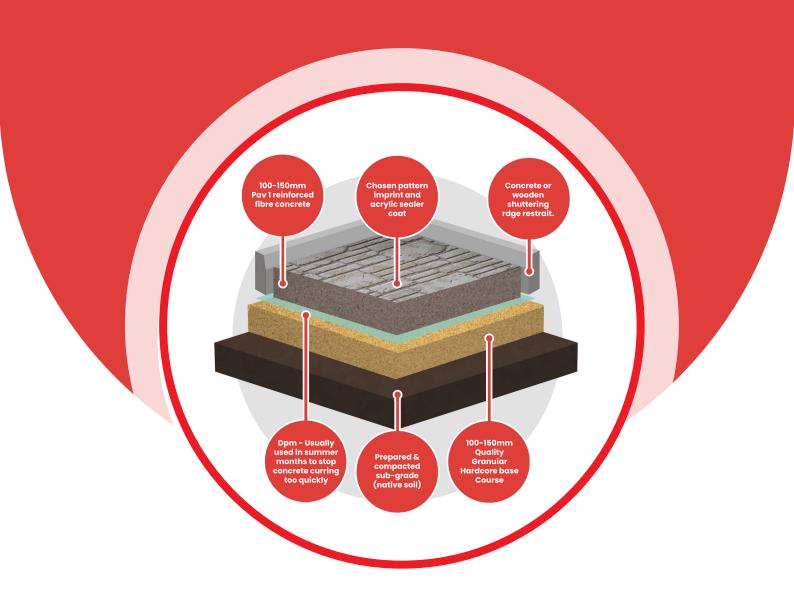

## **IMPRINT CONCRETE**

We are experts in the design, installation, and maintenance of imprinted concrete driveways, paths, and patios. Imprinted, patterned, and coloured concrete is a modern, low-maintenance, cost-effective solution for paving large or small areas. It differs from standard concrete and paving slabs in that you can design the look and style that best suits your home, and it is guaranteed to be long lasting and low maintenance.

## IMPRINT CONCRETE SAMPLES