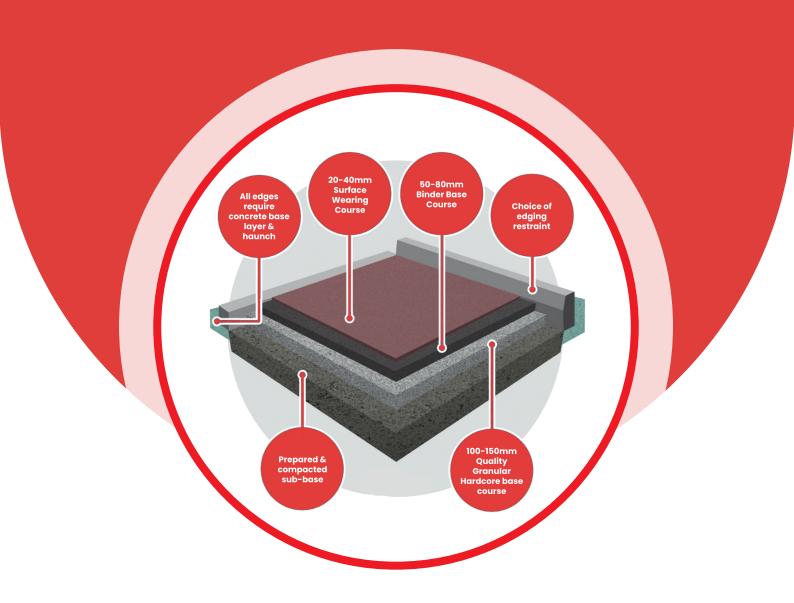

# **TARMAC DRIVEWAYS**

Tarmac is an excellent choice for a proven, dependable, and cost-effective surface.

Its ability to withstand the worst of the UK's weather means it will serve you well for many years. The finish is always smooth, reducing the chances of puddles and water damage.