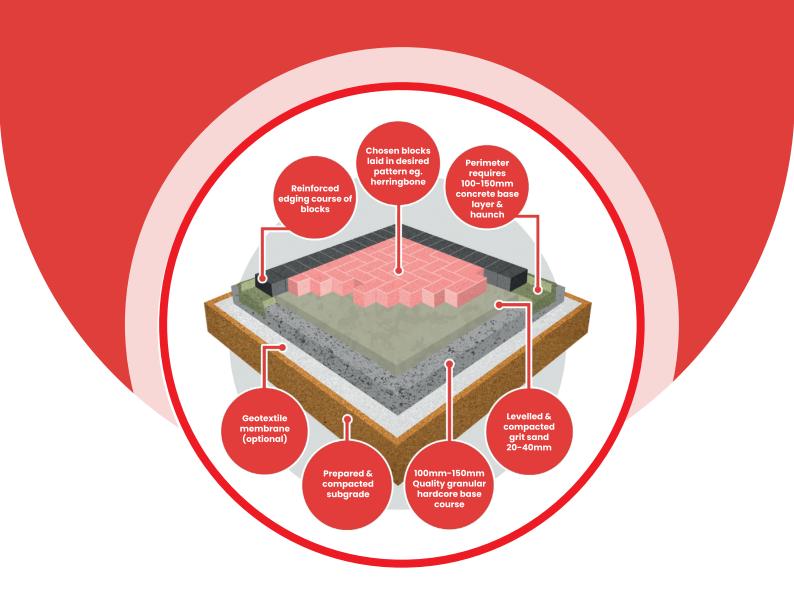

## **BLOCK PAVING**

Block paving is still one of the most popular driveway and patio materials. It is functional and appears to be very effective. All provides bespoke patio and driveway supply and installation services to both commercial and residential customers in West Yorkshire. All of our work has been completed in an efficient and professional manner, in accordance with British standards.