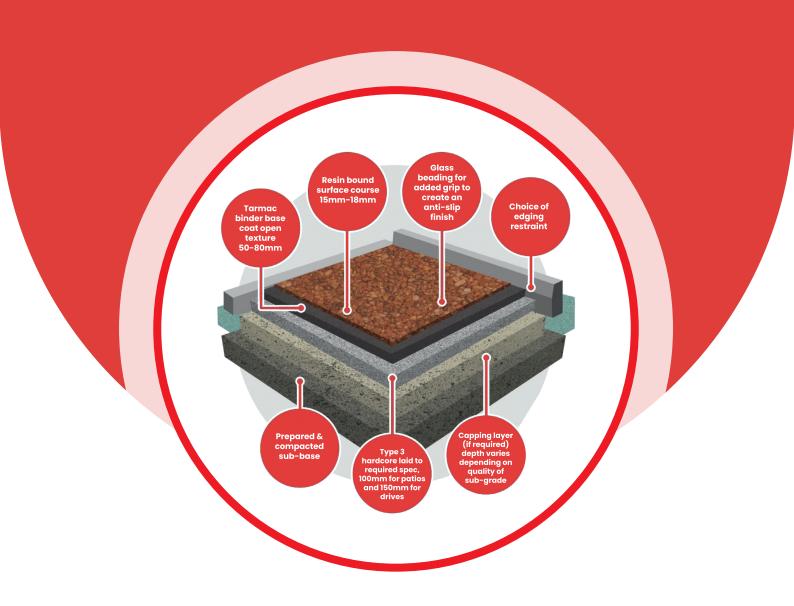

## **RESIN BOUND**

Al Driveways are resin drive and resin bound driveway specialists, and we would love to add a touch of class to your home. Every driveway we do is head and shoulders above the competition, from the sub base we instal to the quality of the surface finish.

Resin-bound driveways are a lovely way to complement and increase the value of your home. Resin drives, which come in over 50 different colours, are an excellent way to instantly transform your property.

## **RESIN BOUND SAMPLES**