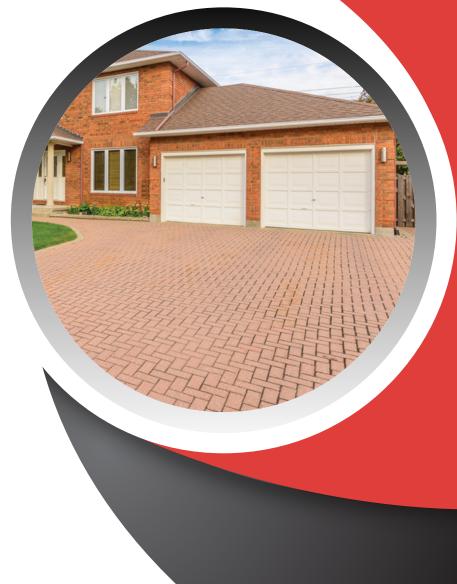

# BLOCK PAVING DRIVEWAYS

Block paving is still one of the most popular driveway and patio materials. It is functional and appears to be very effective.

## **BLOCK PAVING**

Block paving is still one of the most popular driveway and patio materials. It is functional and appears to be very effective. All provides bespoke patio and driveway supply and installation services to both commercial and residential customers in West Yorkshire. All of our work has been completed in an efficient and professional manner, in accordance with British standards.