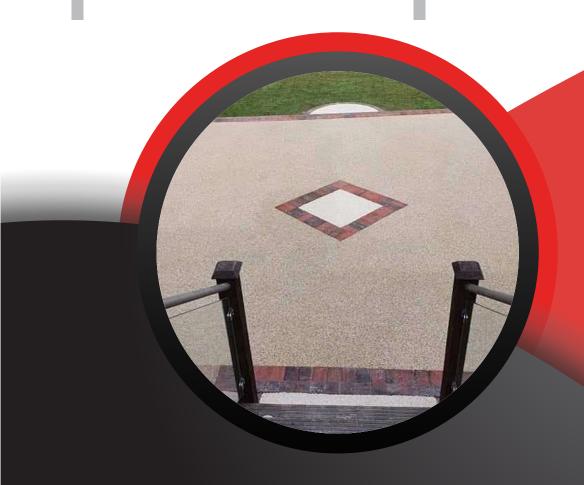

## **IMPRINT CONCRETE**

We are experts in the design, installation, and maintenance of imprinted concrete driveways, paths, and patios. Imprinted, patterned, and coloured concrete is a modern, low-maintenance, cost-effective solution for paving large or small areas. It differs from standard concrete and paving slabs in that you can design the look and style that best suits your home, and it is guaranteed to be long lasting and low maintenance.

## IMPRINT CONCRETE SAMPLES