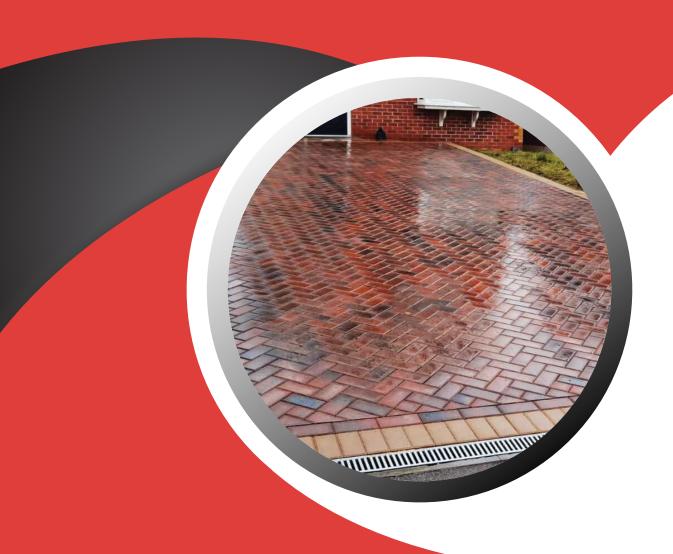

# BLOCK PAVING DRIVEWAYS

Block paving is still one of the most popular driveway and patio materials. It is functional and appears to be very effective.

## **BLOCK PAVING**

Block paving is still one of the most popular driveway and patio materials. It is functional and appears to be very effective. All provides bespoke patio and driveway supply and installation services to both commercial and residential customers in West Yorkshire. All of our work has been completed in an efficient and professional manner, in accordance with British standards.