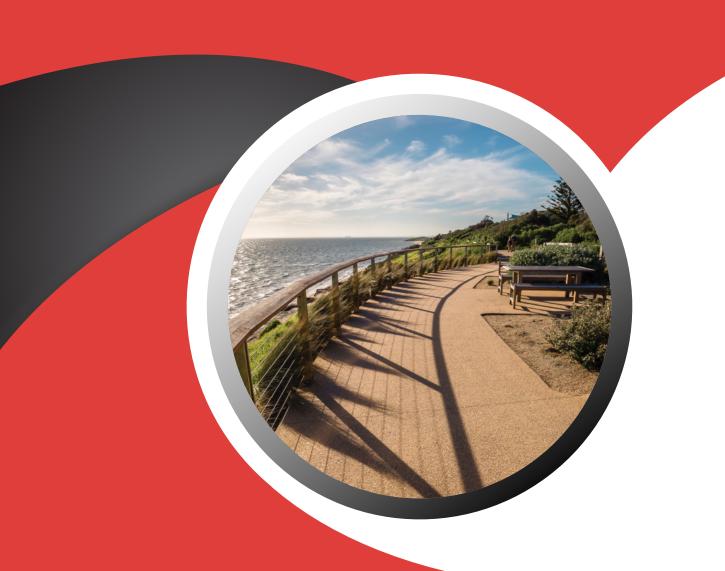

## **RESIN BOUND**

Al Driveways are resin drive and resin bound driveway specialists, and we would love to add a touch of class to your home. Every driveway we do is head and shoulders above the competition, from the sub base we instal to the quality of the surface finish.

Resin-bound driveways are a lovely way to complement and increase the value of your home. Resin drives, which come in over 50 different colours, are an excellent way to instantly transform your property.

## **RESIN BOUND SAMPLES**